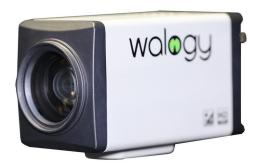

## walogy Data-Sheet F7x12 Camera

Just connect it and works. Simplicity, efficiency, and good performance. The walogy FZx12 have been designed to work hardy, with a very low heat and less than O,5A consumption.

With its Full HD 1920x1080 Resolution and Tamron high quality lens with 12x optical zoom,

High quality HD CMOS Panasonic sensor with 1/2,7" and 2.07 Million effective Pixels

Low Light, High SNR CMOS sensor combined with 2D & 3D noise reduction algorithm reduce the noise even under low illumination conditions.