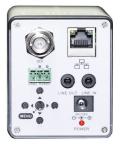

## **Connections**

3G-SDI Video input 1x 75 $\Omega$  BNC SMPTE 424M

Audio Interface
1x 3.5mm Audio Line IN
1x 3.5mm Audio Line OUT

Network Interface RJ45 10M/100M

Power LED 1x JEITA DC 12v Control Visca / Pelco D / Pelco P